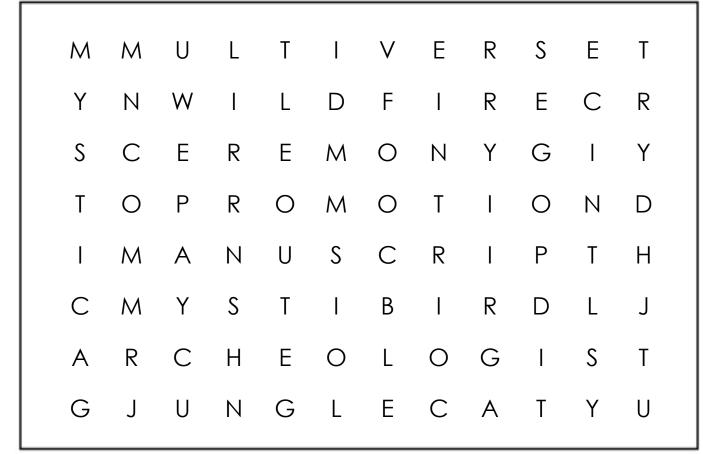

## Mystic Word Search (EASY)

Find the following words in the puzzle. Words are hidden  $\rightarrow$  and  $\checkmark$  .

ARCHEOLOGIST MULTIVERSE WILDFIRE
CEREMONY MYSTIBIRD
JUNGLECAT MYSTIC
MANUSCRIPT PROMOTION

## Mystic Word Search (EASY)

U Τ Ε S Ε M M R F Y W Ι R E S Ε R Ε M Ν Y Τ Р R 0 M Τ S Ν U  $\mathsf{C}$ P Α R M Τ S M Υ Τ I В R D R Η Ε G J U Ν G L Ε Α Τ

Word directions and start points are formatted: (Direction, X, Y)

ARCHEOLOGIST (E,1,7) CEREMONY (E,2,3) JUNGLECAT (E,2,8) MANUSCRIPT (E,2,5) MULTIVERSE (E,2,1) MYSTIBIRD (E,2,6) MYSTIC () PROMOTION (E,3,4)

WILDFIRE (E,3,2)